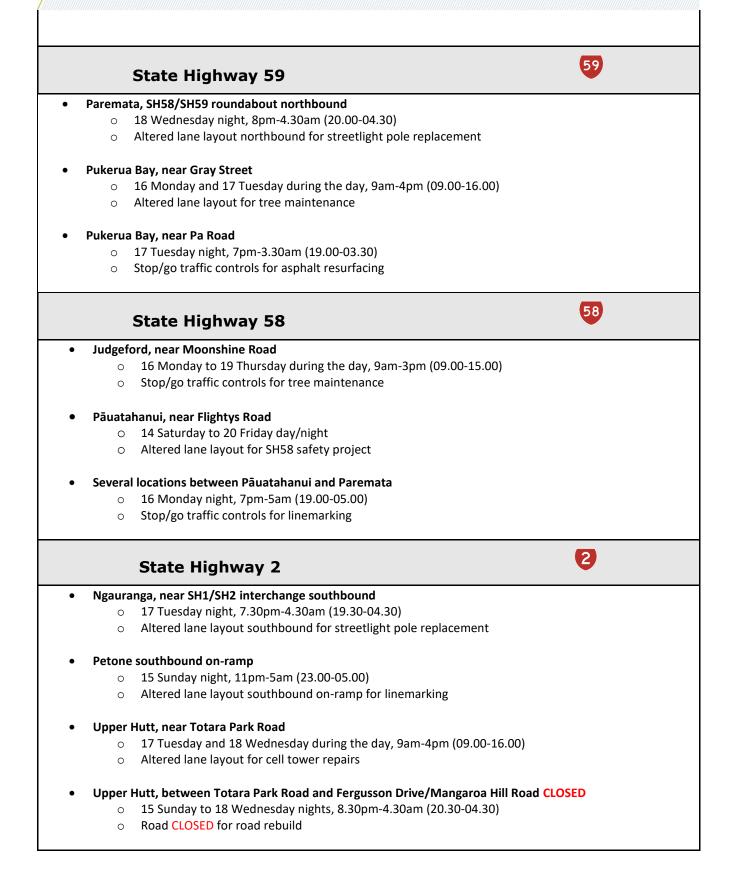

| l locations in Manakau                                                  |  |
| 0                                                    | 15 Sunday and 16 Monday nights, 7pm-5am (19.00-05.00)                   |  |
| 0                                                    | Stop/go traffic controls for linemarking                                |  |
| • Kuku, r                                            | near Kuku Beach Road                                                    |  |
| 0                                                    | 16 Monday during the day, 7am-3.30pm (07.00-15.30)                      |  |
| 0                                                    | Stop/go traffic controls for electronic sign removal                    |  |

# State Highway Roadworks Update





## **State Highway Roadworks Update**

Main works impacting on traffic

#### **Remutaka Hill road** 2 State Highway 2 Remutaka Hill road CLOSED 15 Sunday night, 9pm-4am (21.00-04.00) 0 Road CLOSED for scheduled maintenance 0 Escort bookings can be made here 0 Wairarapa State Highways 2 State Highway 2 Waingawa, between Hughes Line and Cornwall Road/Norfolk Road roundabout CLOSED 17 Tuesday night, 9pm-4am (21.00-04.00) 0 0 Road CLOSED for barrier repairs Solway, between Fleet Street and South Belt CLOSED 15 Sunday and 16 Monday day/night Road CLOSED southbound for road rebuild 0 Detour via Vivian Street, Harley Street, and South Belt 0 More information here 0 **Ōpaki, near Fifth Street** 16 Monday to 18 Wednesday during the day, 6.30am-4pm (06.30-16.00) 0 Stop/go traffic controls in place